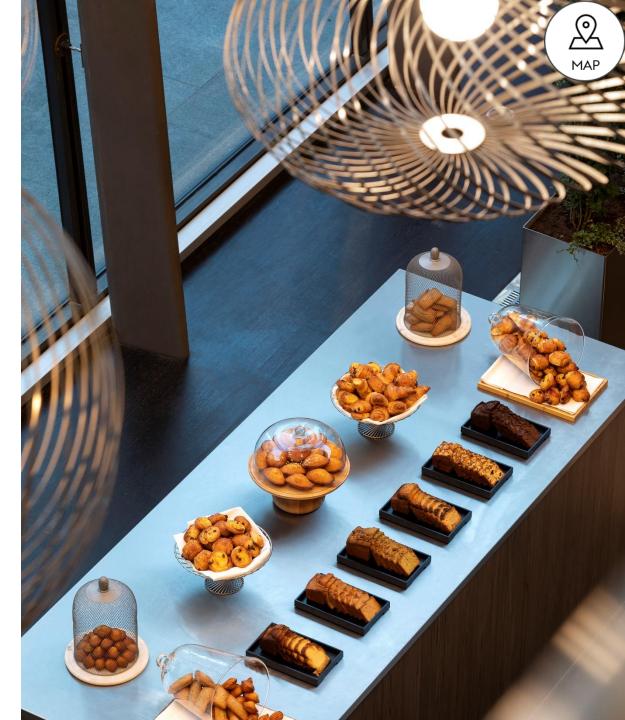

### LIVE corner

- SANDWICH  $\delta$  COCKTAIL BAR
- EVOLUTIVE MENU THROUGHOUT THE DAY
- DJs SET ON WEDNESDAYS, THURSDAYS, FRIDAYS
- CAN BE PRIVATIZED

#### Taste & Enjoy.

This lively bar changes throughout the day. Enjoy a healthy breakfast, taste our sandwiches inspired by world cuisine or share a platter with your colleagues after work.. Every Wednesday, Thursday and Friday, listen to the mix of one of our DJs. Enjoy in our dining space or take away!