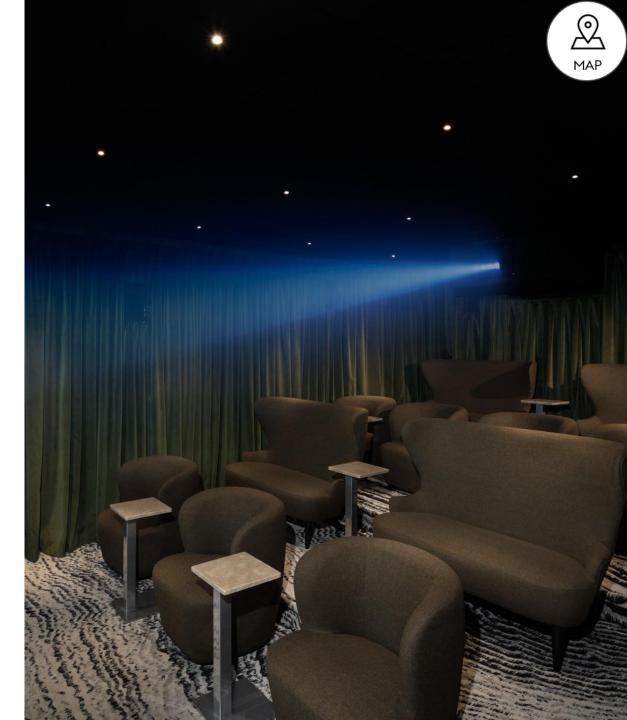

## PRIVATE CINEMA by Mk2

- 18 SEATS
- AN IMMERSIVE EXPERIENCE
- 3D DOLBY 7.1
- ADAPTABLE ACCORDING TO YOUR WISHES

#### Marvel & Share.

Want to add a unconventional touch to your seminar ? Or organize a private projection of the latest blockbuster ? Or maybe a karaoke night ? This 18-seats Private Cinema by mk2 offers a unique experience. Adapted according your wishes, this cinema provides a surprising setting for a training session or a presentation.