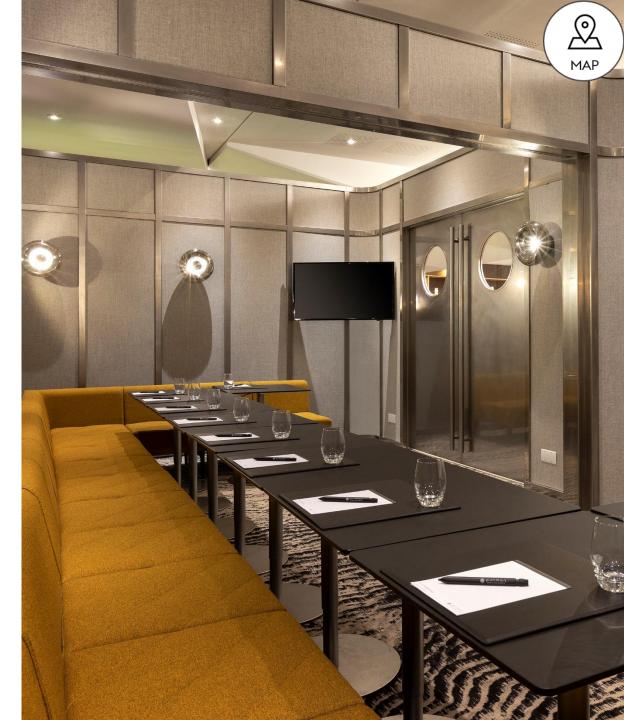

## MEETING ROOMS

- FLEXIBLE & MODERN
- I AMPHITHEATER δ 25 MEETING ROOMS
- CAN GO UP TO 420-PEOPLE CAPACITY

#### Share & Imagine.

A 16,000-square-feet (1500m<sup>2</sup>) convention center which includes an outdoor patio with 3,900 square feet (370m<sup>2</sup>) of green space, the Event center can be privatized for professional and private events. Completely adjustable, it can be fitted out to suit customer preferences.

For a small meeting or for a big seminar, enjoy our meeting room. Add or remove partitions, change the lighting scheme, adapt the space for an avant-garde design: anything is possible in this event space.