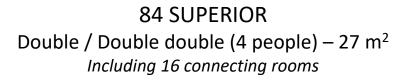

pool, steam room, hammam, spa

**9 JUNIOR SUITE** 

Angle view - 40 m<sup>2</sup>

**1 PRESIDENTIAL SUITE** 10th floor – 105 m<sup>2</sup>

**86 DELUXE**  $8^{th}$  /  $9^{th}$  /  $10^{th}$  floor – 27 m<sup>2</sup>