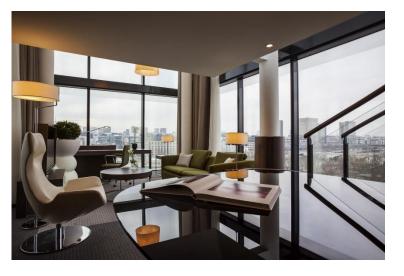

pool, steam room, hammam, spa

**9 JUNIOR SUITE** 

Angle view - 40 m<sup>2</sup>

**1 PRESIDENTIAL SUITE** 10th floor – 105 m<sup>2</sup>

**86 DELUXE**  $8^{th}$  /  $9^{th}$  /  $10^{th}$  floor – 27 m<sup>2</sup>

202 CLASSIC Double or Twin – 27 m<sup>2</sup>

**10 DUPLEX SUITE** 10th floor – 50 m<sup>2</sup>