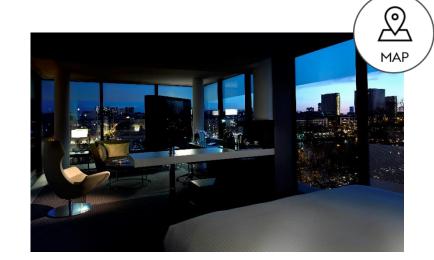

pool, steam room, hammam, spa

**9 JUNIOR SUITE** 

Angle view - 40 m<sup>2</sup>

**1 PRESIDENTIAL SUITE** 10th floor – 105 m<sup>2</sup>

**86 DELUXE**  $8^{th}$  /  $9^{th}$  /  $10^{th}$  floor – 27 m<sup>2</sup>

202 CLASSIC Double or Twin – 27 m<sup>2</sup>

**10 DUPLEX SUITE** 10th floor – 50 m<sup>2</sup>