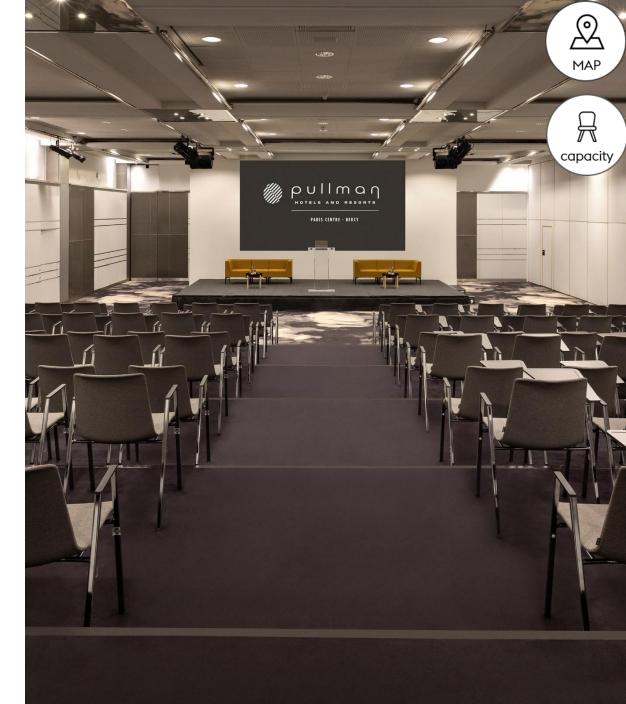

## MEETING ROOMS

- FLEXIBLE & MODERN
- I AMPHITHEATER δ 25 MEETING ROOMS
- CAN GO UP TO 420-PEOPLE CAPACITY

#### Share & Imagine.

A 16,000-square-feet (1500m<sup>2</sup>) convention center which includes an outdoor patio with 3,900 square feet (370m<sup>2</sup>) of green space, the Event center can be privatized for professional and private events. Completely adjustable, it can be fitted out to suit customer preferences.

For a small meeting or for a big seminar, enjoy our meeting room. Add or remove partitions, change the lighting scheme, adapt the space for an avant-garde design: anything is possible in this event space.