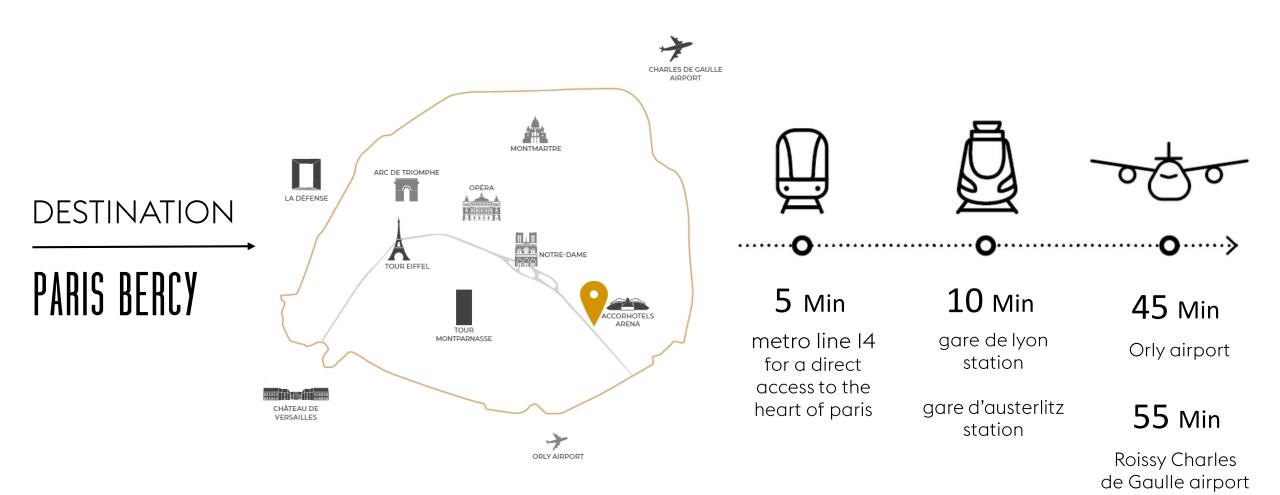

### **DESTINATION PARIS BERCY**

1 BAR - LIVE corner

1 PAMPER BAR

**1 RESTAURANT** 