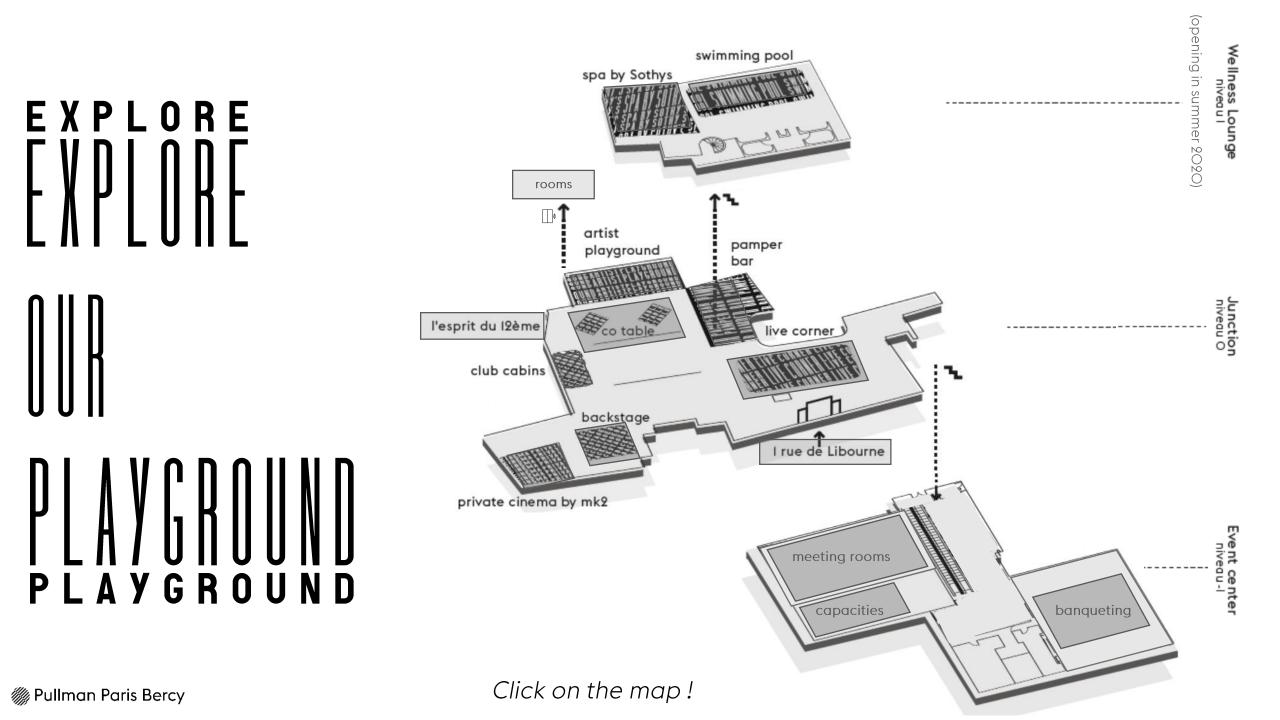

### **DESTINATION PARIS BERCY**

1 BAR - LIVE corner

1 PAMPER BAR

**1 RESTAURANT** 

### ENJOY

A 360° EXPERIENCE

**1 EVENT CENTER** 

1500 sqm 26 meetings rooms

PRIVATE CINEMA

CORNER SHOP

VIBE MANAGERS

M Pullman Paris Bercy

### LIVE corner

- SANDWICH  $\delta$  COCKTAIL BAR
- EVOLUTIVE MENU THROUGHOUT THE DAY
- DJs SET ON WEDNESDAYS, THURSDAYS, FRIDAYS
- CAN BE PRIVATIZED

#### Taste & Enjoy.

This lively bar changes throughout the day. Enjoy a healthy breakfast, taste our sandwiches inspired by world cuisine or share a platter with your colleagues after work.. Every Wednesday, Thursday and Friday, listen to the mix of one of our DJs. Enjoy in our dining space or take away!

## L'ESPRIT DU 12<sup>ème</sup>

- INTIMIST SPACE FOR BUSINESS LUNCH
   AND DINNER
- TRADITIONNAL FRENCH CUISINE
- LOCAL & SEASONAL PRODUCTS

#### Taste & Savor.

A light filled room with contemporary design. L'Esprit du 12<sup>ème</sup> is a bistronomy restaurant located on the ground floor. The chef has chosen to surround himself with local providers offering authentic and quality ingredients. With his « market fresh » philosophy, he revisits simple and traditional dishes, always emphasizing good taste and fun.

## MEETING ROOMS

- FLEXIBLE & MODERN
- I AMPHITHEATER δ 25 MEETING ROOMS
- CAN GO UP TO 420-PEOPLE CAPACITY

#### Share & Imagine.

A 16,000-square-feet (1500m<sup>2</sup>) convention center which includes an outdoor patio with 3,900 square feet (370m<sup>2</sup>) of green space, the Event center can be privatized for professional and private events. Completely adjustable, it can be fitted out to suit customer preferences.

## PRIVATE CINEMA by Mk2

- 18 SEATS
- AN IMMERSIVE EXPERIENCE
- 3D DOLBY 7.1
- ADAPTABLE ACCORDING TO YOUR WISHES

### **CLUB CABINS**

- 2 PRIVATE & MODULABLE CABINS
- FOR LUNCH. COWORKING. MEETINGS.
- FROM I PERSON TO 20 PEOPLE
- 80€ per hour

## PAMPER BAR

NEW !

- NAIL BAR δ MAKEUP RETOUCH WITH BEFORE BEAUTY
- BARBER SERVICES WITH LA BARBIÈRE DE PARIS
- HEALTHY FOOD  $\delta$  COCKTAILS
- CAN BE PRIVATIZED

## SPA BY SOTHYS

opening in summer 2020

- MASSAGES
- SOLO OR COUPLE TREATMENTS
- A SENSORIAL  $\delta$  AMAZING EXPERIENCE

Ý

## Wellness Lounge

### Co-Table

## Artist Playground

### Backstage