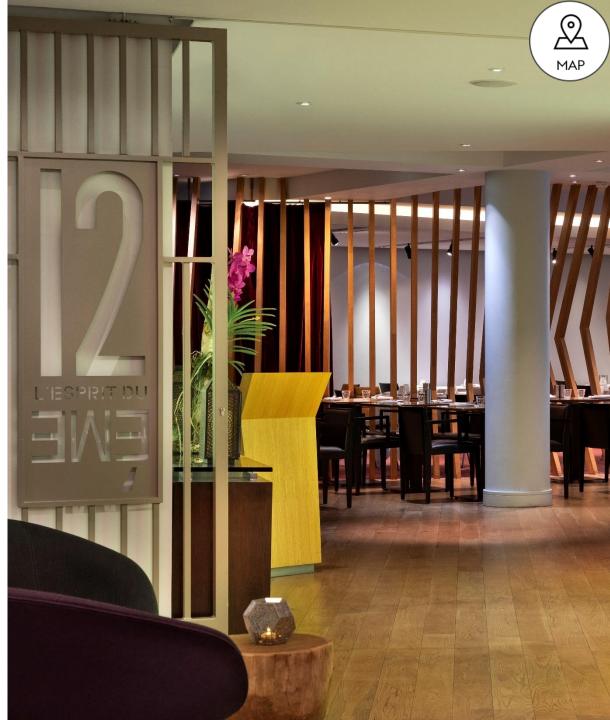

## L'ESPRIT DU 12<sup>ème</sup>

- INTIMIST SPACE FOR BUSINESS LUNCH
   AND DINNER
- TRADITIONNAL FRENCH CUISINE
- LOCAL & SEASONAL PRODUCTS

#### Taste & Savor.

A light filled room with contemporary design. L'Esprit du 12<sup>ème</sup> is a bistronomy restaurant located on the ground floor. The chef has chosen to surround himself with local providers offering authentic and quality ingredients. With his « market fresh » philosophy, he revisits simple and traditional dishes, always emphasizing good taste and fun.