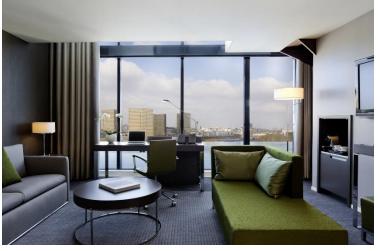

pool, steam room, hammam, spa

**9 JUNIOR SUITE** 

Angle view - 40 m<sup>2</sup>

**1 PRESIDENTIAL SUITE** 10th floor – 105 m<sup>2</sup>

**86 DELUXE**  $8^{th}$  /  $9^{th}$  /  $10^{th}$  floor – 27 m<sup>2</sup>

202 CLASSIC Double or Twin – 27 m<sup>2</sup>

**10 DUPLEX SUITE** 10th floor – 50 m<sup>2</sup>