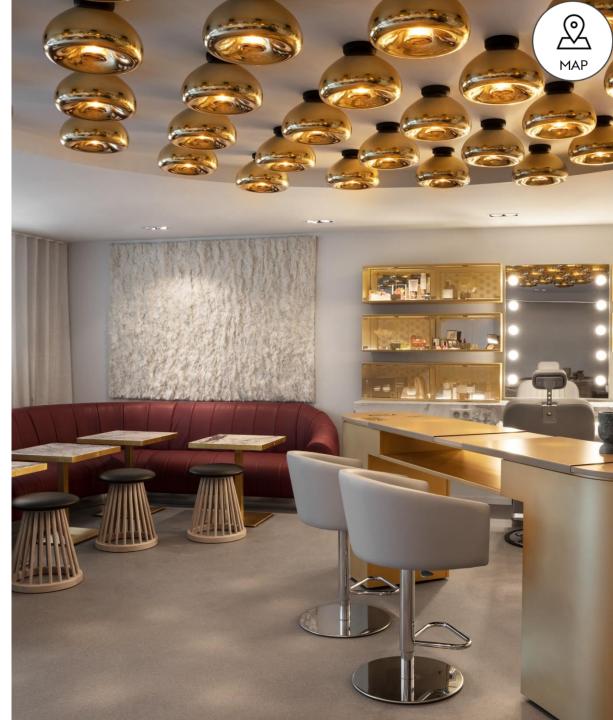

## PAMPER BAR

NEW !

- NAIL BAR δ MAKEUP RETOUCH WITH BEFORE BEAUTY
- BARBER SERVICES WITH LA BARBIÈRE DE PARIS
- HEALTHY FOOD  $\delta$  COCKTAILS
- CAN BE PRIVATIZED

#### Treat yourself & have fun.

Manicures, barber services, makeup retouching... in a cocoon that opens onto the outdoors. The Pamper Bar offers express beauty services that adapt to the season. Before a meeting, wrapped in a bathrobe before enjoying the spa, over a cocktail. Whatever you please. Privatize the Pamper bar and organize a pamper party to surprise your guests.